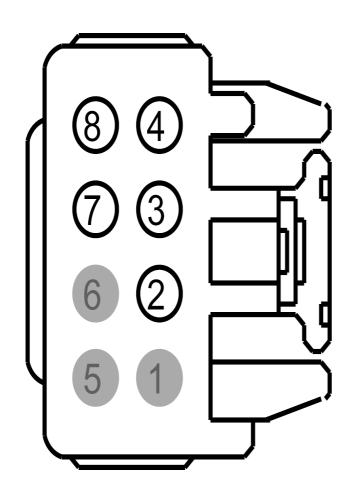

**Connector: C361** 

**Description:**LUMBAR CONTROL
SWITCH, LEFT FRONT

Harness: 14A699

Base Part #: 14B691

| Pin | Circuit      | Gauge | <b>Circuit Function</b>                            | Qualifier |
|-----|--------------|-------|----------------------------------------------------|-----------|
| 1   | *            | *     | not used                                           |           |
| 2   | 1205<br>(BK) | 14    | Ground                                             |           |
| 3   | 1097<br>(BN) | 14    | Front seat lumbar compressor motor, Out, feed      |           |
| 4   | 566 (DG)     | 14    | Voltage supplied at all times (overload protected) |           |
| 5   | *            | *     | not used                                           |           |
| 6   | *            | *     | not used                                           |           |
| 7   | 1094<br>(PK) | 14    | Front seat lumbar compressor motor, In, feed       |           |
| 8   | 1205<br>(BK) | 14    | Ground                                             |           |